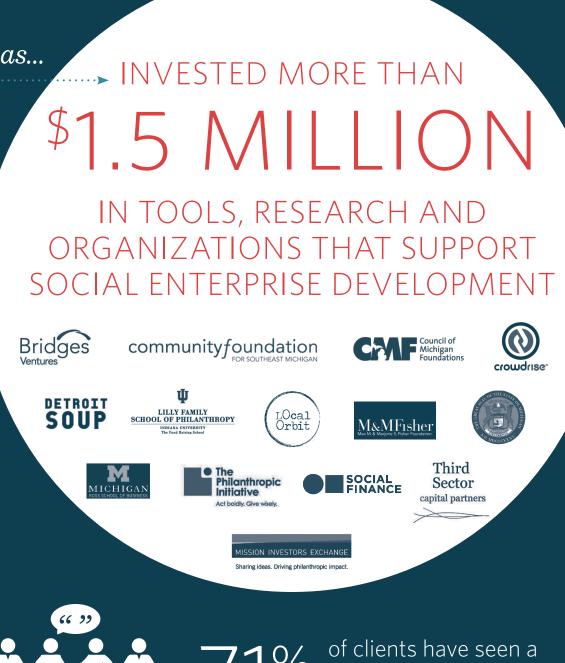

Accelerating Community Impact

Mission Throttle is a social impact strategy firm dedicated to accelerating philanthropic innovation in communities. We advise, invest in, and support mission-driven organizations that seek to use market-based strategies to address social and environmental challenges.